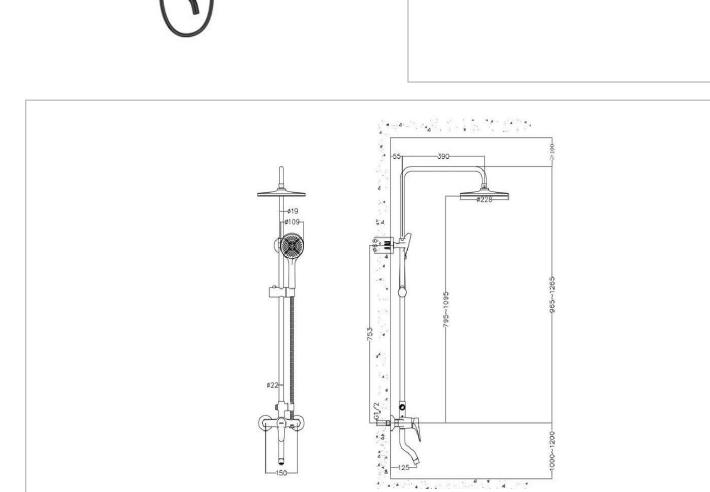

## JOMOO

Brand: JOMOO, China

Name: Pressure boost shower system round

overhead shower

Item Code: 36512-122/DB-I011

Designer:

Color / Finish: Mattt Black

Dimensions: (See data drawing below for

dimension)